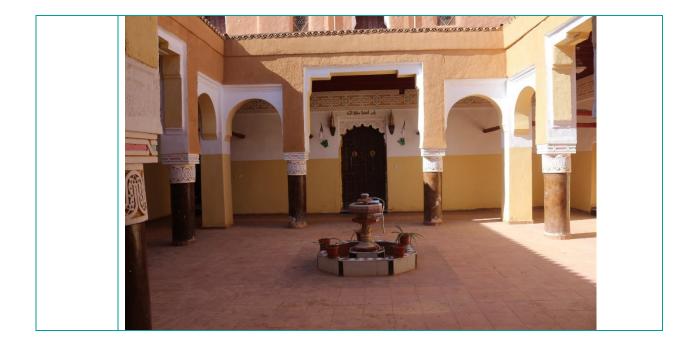

## Technical chart of touristic site

| Champs           | Description              |
|------------------|--------------------------|
| Name of the site | Zawya ziyaniya kendouçia |
| Character        | religious                |
| Province         | kenadssa                 |
| City             | bechar                   |
| Adress           | Zawya                    |
| Photo<br>gallery | <image/>                 |

| Videos                  |                                                                                                                                                                                                                                                                                                                                                                                                                                                                                                                                                                                                                                                                                                                                                                                                                                                                                                                                                                                                                                                                                                                                                                                                                                                                                                                                                                                                                                                                                                                                                                                                                                                                                                                                  |
|-------------------------|----------------------------------------------------------------------------------------------------------------------------------------------------------------------------------------------------------------------------------------------------------------------------------------------------------------------------------------------------------------------------------------------------------------------------------------------------------------------------------------------------------------------------------------------------------------------------------------------------------------------------------------------------------------------------------------------------------------------------------------------------------------------------------------------------------------------------------------------------------------------------------------------------------------------------------------------------------------------------------------------------------------------------------------------------------------------------------------------------------------------------------------------------------------------------------------------------------------------------------------------------------------------------------------------------------------------------------------------------------------------------------------------------------------------------------------------------------------------------------------------------------------------------------------------------------------------------------------------------------------------------------------------------------------------------------------------------------------------------------|
| Descriptio<br>n of site | It is located in the city of al-Qanadisa, which is 15 km from the state headquarters. It was founded by Muhammad ibn Abd al-Rahman ibn Abi Zayan al-Qanadsi al-Jaza'iri in 1098 AH/1686 from the Sufi figures in the Saoura region.<br>Al-Zayaniyeh Al-Qundsiah was established in the year 1098 AH, in the late 17th century. At that time, the zawiya had a mosque and a school for teaching the Qur'an and various other sciences. Al-Zawiya Al-Qundousia occupies an area of 65 thousand square meters and has several facilities, including a hall to receive guests. During the 18th century, the corner was prepared and the minaret of the mosque was built, during the era of the grandson of Sheikh Abu Madin bin Muhammad Al-Araj, who gave the corners of the mosque a unique Islamic mosaic inspired by Andalusia.<br>Al-Zayaniah Al-Qandsieh in the Wilayat of Bashar is a real destination for tourists and visitors coming from most of the states of the country, who stay in the hospitality of the residents of Al-Qunadsia for three days to revive the "promise" of Sidi Zian, which is marked by fraternity, rapprochement, and renunciation of differences. Such traditions maintain affiliation with The throne is passed on from generation to generation, and it is enshrined in various images and behaviors, including respect for the material and intangible heritage of the ancestors, whether on social occasions such as weddings, and on Islamic religious or cultural holidays, where the Candian Corner is one of the most important tourist routes that attract visitors, whether for religious tourism or It is also considered one of the most important tourist attractions in the state |