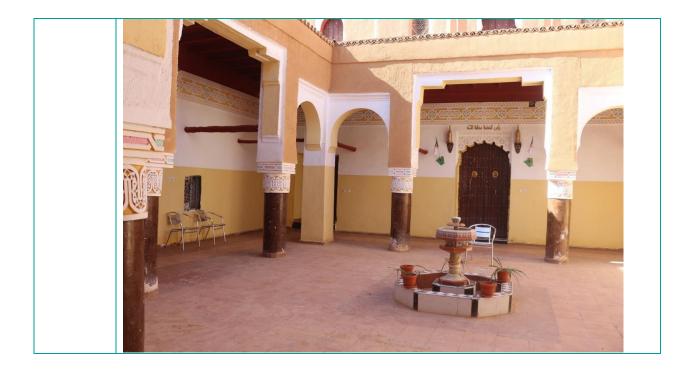

## Technical chart of touristic site

| Champs           | Description              |
|------------------|--------------------------|
| Name of the site | Zawya ziyaniya kendouçia |
| Character        | religious                |
| Province         | kenadssa                 |
| City             | bechar                   |
| Adress           | Zawya                    |
| Photo<br>gallery | <image/>                 |

| Videos                  |                                                                                                                                                                                                                                                                                                                                                                                                                                                                                                                                                                                                                                                                                                                                                                                                                                                                                                                                                                                                                                                                                                                                                                                                                                                                                                                                                                                                                                                                                                                                                                                                                                                                                                                                  |
|-------------------------|----------------------------------------------------------------------------------------------------------------------------------------------------------------------------------------------------------------------------------------------------------------------------------------------------------------------------------------------------------------------------------------------------------------------------------------------------------------------------------------------------------------------------------------------------------------------------------------------------------------------------------------------------------------------------------------------------------------------------------------------------------------------------------------------------------------------------------------------------------------------------------------------------------------------------------------------------------------------------------------------------------------------------------------------------------------------------------------------------------------------------------------------------------------------------------------------------------------------------------------------------------------------------------------------------------------------------------------------------------------------------------------------------------------------------------------------------------------------------------------------------------------------------------------------------------------------------------------------------------------------------------------------------------------------------------------------------------------------------------|
| Descriptio<br>n of site | It is located in the city of al-Qanadisa, which is 15 km from the state headquarters. It was founded by Muhammad ibn Abd al-Rahman ibn Abi Zayan al-Qanadsi al-Jaza'iri in 1098 AH/1686 from the Sufi figures in the Saoura region.<br>Al-Zayaniyeh Al-Qundsiah was established in the year 1098 AH, in the late 17th century. At that time, the zawiya had a mosque and a school for teaching the Qur'an and various other sciences. Al-Zawiya Al-Qundousia occupies an area of 65 thousand square meters and has several facilities, including a hall to receive guests. During the 18th century, the corner was prepared and the minaret of the mosque was built, during the era of the grandson of Sheikh Abu Madin bin Muhammad Al-Araj, who gave the corners of the mosque a unique Islamic mosaic inspired by Andalusia.<br>Al-Zayaniah Al-Qandsieh in the Wilayat of Bashar is a real destination for tourists and visitors coming from most of the states of the country, who stay in the hospitality of the residents of Al-Qunadsia for three days to revive the "promise" of Sidi Zian, which is marked by fraternity, rapprochement, and renunciation of differences. Such traditions maintain affiliation with The throne is passed on from generation to generation, and it is enshrined in various images and behaviors, including respect for the material and intangible heritage of the ancestors, whether on social occasions such as weddings, and on Islamic religious or cultural holidays, where the Candian Corner is one of the most important tourist routes that attract visitors, whether for religious tourism or It is also considered one of the most important tourist attractions in the state |