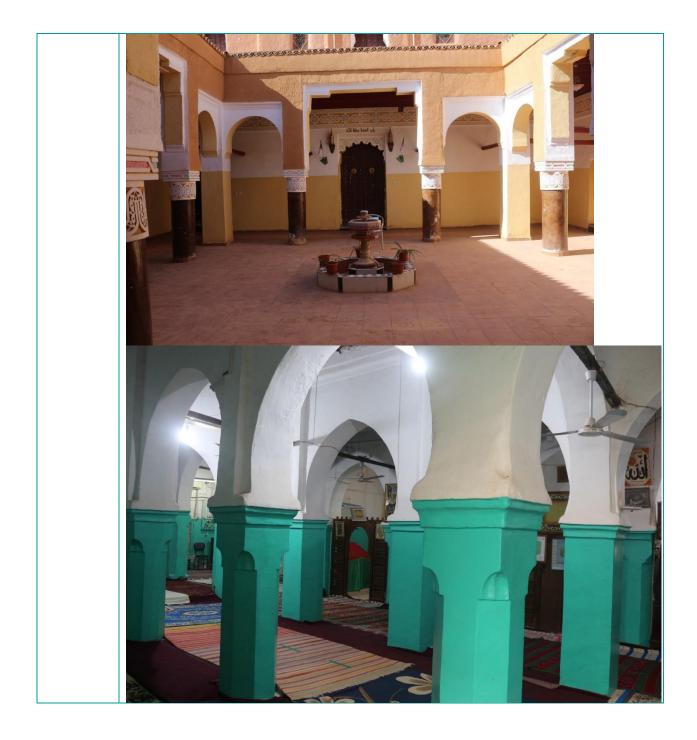

## Technical chart of touristic site

| Champs           | Description              |
|------------------|--------------------------|
| Name of the site | Zawya ziyaniya kendouçia |
| Character        | religious                |
| Province         | kenadssa                 |
| City             | bechar                   |
| Adress           | Zawya                    |
| Photo<br>gallery | <image/>                 |

| Videos                  |                                                                                                                                                                                                                                                                                                                                                                                                                                                                                                                                                                                                                                                                                                                                                                                                                                                                                                                                                                                                                                                                                                                                                                                                                                                                                                                                                                                                                                                                                                                                                                                                                                                                                                                                  |
|-------------------------|----------------------------------------------------------------------------------------------------------------------------------------------------------------------------------------------------------------------------------------------------------------------------------------------------------------------------------------------------------------------------------------------------------------------------------------------------------------------------------------------------------------------------------------------------------------------------------------------------------------------------------------------------------------------------------------------------------------------------------------------------------------------------------------------------------------------------------------------------------------------------------------------------------------------------------------------------------------------------------------------------------------------------------------------------------------------------------------------------------------------------------------------------------------------------------------------------------------------------------------------------------------------------------------------------------------------------------------------------------------------------------------------------------------------------------------------------------------------------------------------------------------------------------------------------------------------------------------------------------------------------------------------------------------------------------------------------------------------------------|
| Descriptio<br>n of site | It is located in the city of al-Qanadisa, which is 15 km from the state headquarters. It was founded by Muhammad ibn Abd al-Rahman ibn Abi Zayan al-Qanadsi al-Jaza'iri in 1098 AH/1686 from the Sufi figures in the Saoura region.<br>Al-Zayaniyeh Al-Qundsiah was established in the year 1098 AH, in the late 17th century. At that time, the zawiya had a mosque and a school for teaching the Qur'an and various other sciences. Al-Zawiya Al-Qundousia occupies an area of 65 thousand square meters and has several facilities, including a hall to receive guests. During the 18th century, the corner was prepared and the minaret of the mosque was built, during the era of the grandson of Sheikh Abu Madin bin Muhammad Al-Araj, who gave the corners of the mosque a unique Islamic mosaic inspired by Andalusia.<br>Al-Zayaniah Al-Qandsieh in the Wilayat of Bashar is a real destination for tourists and visitors coming from most of the states of the country, who stay in the hospitality of the residents of Al-Qunadsia for three days to revive the "promise" of Sidi Zian, which is marked by fraternity, rapprochement, and renunciation of differences. Such traditions maintain affiliation with The throne is passed on from generation to generation, and it is enshrined in various images and behaviors, including respect for the material and intangible heritage of the ancestors, whether on social occasions such as weddings, and on Islamic religious or cultural holidays, where the Candian Corner is one of the most important tourist routes that attract visitors, whether for religious tourism or It is also considered one of the most important tourist attractions in the state |