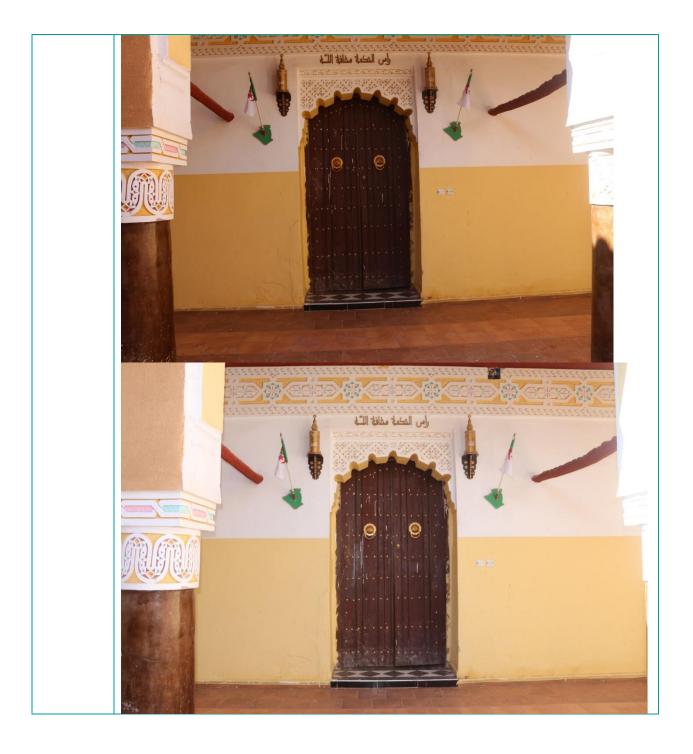

## Technical chart of touristic site

| Champs           | Description              |
|------------------|--------------------------|
| Name of the site | Zawya ziyaniya kendouçia |
| Character        | religious                |
| Province         | kenadssa                 |
| City             | bechar                   |
| Adress           | Zawya                    |
| Photo<br>gallery | <image/>                 |

| Videos                  |                                                                                                                                                                                                                                                                                                                                                                                                                                                                                                                                                                                                                                                                                                                                                                                                                                                                                                                                                                                                                                                                                                                                                                                                                                                                                                                                                                                                                                                                                                                                                                                                                                                                                                                                  |
|-------------------------|----------------------------------------------------------------------------------------------------------------------------------------------------------------------------------------------------------------------------------------------------------------------------------------------------------------------------------------------------------------------------------------------------------------------------------------------------------------------------------------------------------------------------------------------------------------------------------------------------------------------------------------------------------------------------------------------------------------------------------------------------------------------------------------------------------------------------------------------------------------------------------------------------------------------------------------------------------------------------------------------------------------------------------------------------------------------------------------------------------------------------------------------------------------------------------------------------------------------------------------------------------------------------------------------------------------------------------------------------------------------------------------------------------------------------------------------------------------------------------------------------------------------------------------------------------------------------------------------------------------------------------------------------------------------------------------------------------------------------------|
| Descriptio<br>n of site | It is located in the city of al-Qanadisa, which is 15 km from the state headquarters. It was founded by Muhammad ibn Abd al-Rahman ibn Abi Zayan al-Qanadsi al-Jaza'iri in 1098 AH/1686 from the Sufi figures in the Saoura region.<br>Al-Zayaniyeh Al-Qundsiah was established in the year 1098 AH, in the late 17th century. At that time, the zawiya had a mosque and a school for teaching the Qur'an and various other sciences. Al-Zawiya Al-Qundousia occupies an area of 65 thousand square meters and has several facilities, including a hall to receive guests. During the 18th century, the corner was prepared and the minaret of the mosque was built, during the era of the grandson of Sheikh Abu Madin bin Muhammad Al-Araj, who gave the corners of the mosque a unique Islamic mosaic inspired by Andalusia.<br>Al-Zayaniah Al-Qandsieh in the Wilayat of Bashar is a real destination for tourists and visitors coming from most of the states of the country, who stay in the hospitality of the residents of Al-Qunadsia for three days to revive the "promise" of Sidi Zian, which is marked by fraternity, rapprochement, and renunciation of differences. Such traditions maintain affiliation with The throne is passed on from generation to generation, and it is enshrined in various images and behaviors, including respect for the material and intangible heritage of the ancestors, whether on social occasions such as weddings, and on Islamic religious or cultural holidays, where the Candian Corner is one of the most important tourist routes that attract visitors, whether for religious tourism or It is also considered one of the most important tourist attractions in the state |